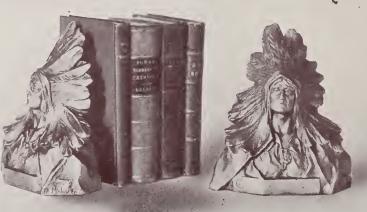

#### BRONZE

Price \$9.00 Pair

"CUPID AND PSYCHE" BOOK ENDS BY JOHNSON

NO. 401

HEIGHT 71/2" WIDTH 6" DEPTH 33/4"

Price \$8.00 Pair

"INDIAN" BOOK ENDS NO. 405 HEIGHT 8" WIDTH 7" DEPTH 334"

THE TOILER" BOOK ENDS Price \$6.00 Pair

"MEDICINE MAN" BOOK ENDS

BY LAMBERT

NO. 328

HEIGHT 8' WIDTH 4½' DEPTH 5½'

Price \$9.00 Pair